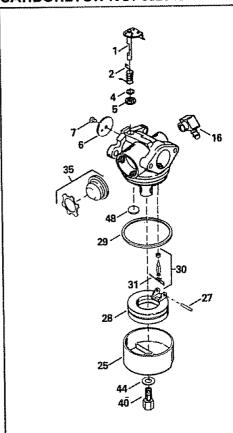

#### **CARBURETOR**

Your Carburetor has a non-adjustable fixed main jet for mixture control. If your engine does not operate properly due to suspected Carburetor problems, take your lawn mower to an authorized Sears Service Center for repair and adjustment.